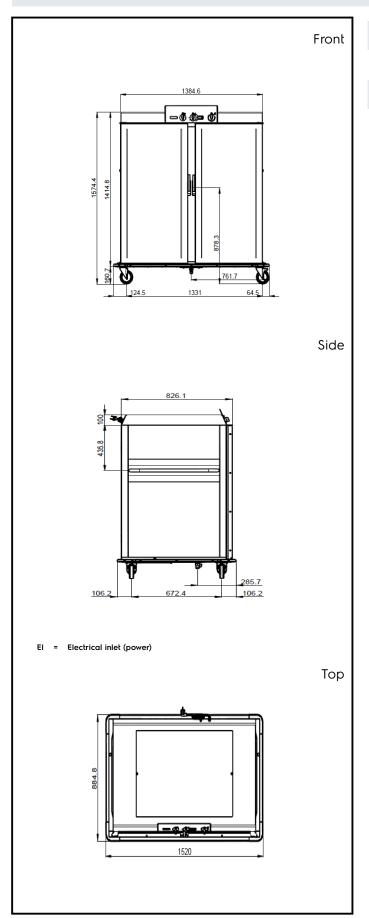

# Service Trolleys Heated Banquet Trolley - 20x2/1 GN

**Electric** 

**Supply voltage:** 220-230 V/1N ph/50/60 Hz

Total Watts: 3.2 kW

**Key Information:** 

**GN 2/1 containers - 100** ISO 9001; ISO 14001

GN 1/1 containers - 100 40
Load capacity 340 kg
External dimensions, Width: 1520 mm
External dimensions, Depth: 885 mm
External dimensions, Height: 1570 mm
Net weight: 233 kg