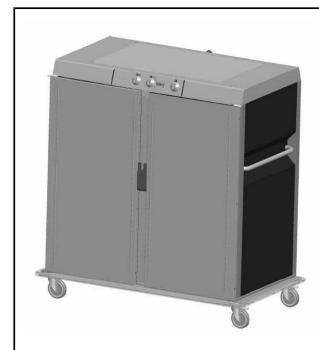

## Service Trolleys Heated Banquet Trolley - 20x2/1 GN

| ITEM #  |  |  |
|---------|--|--|
| MODEL # |  |  |
| NAME #  |  |  |
|         |  |  |
| SIS #   |  |  |
| AIA #   |  |  |

351157 (BT2021H)

Heated Banquet Trolley 20x2/1GN

#### Item No.

Constructed in double-walled, 304 AISI stainless steel with expanded polyurethane insulated panels. Ergonomic handles for easy movement. Temperature can be set from 30°C to 90°C with digital display. Humidity can be added inside the chamber to keep food from drying. N. 2 fixed castors and N. 2 swiveling castors with brakes, mm125 in diameter. Full perimeter bumpers for added shock protection. By using the optional eutectic plates it is possible to keep dishes at a temperature of +5°C for about two hours. Load capacity: 340 Kg.

### **Main Features**

- Temperature set-up from +30°C to +90°C, monitored through the digital display, allows to adjust temperature to the specific requirements of the hot dishes.
- Trolley reaches set temperature of 90°C in approximately 35 minutes.
- Heating via dry heat or moisturized air heating, which prevents food from drying out.
- Capable of holding GN 2/1 and GN 1/1 containers or plates on grids (grids included).
- Ergonomic handles to facilitate handling.
- Complies with main international certification bodies and is CE marked.

## Construction

- Equipped with spiral cable.
- Constructed in double-walled 304 AISI stainless steel with insulated panels.
- Thick, all-round perimetral bumpers on sides, doors and handles to improve shock absorption.
- Two fixed and two swivelling castors with brakes, all 125 mm in diameter.